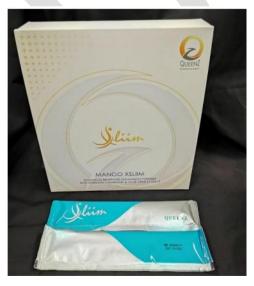

## သုံးစွဲရန်မသင့်သော Botanical Beverage တစ်မျိုးနှင့်ပတ်သက်၍ အသိပေးကြေညာချက်

ASEAN Post-marketing Alert System ဖြင့် အကြောင်းကြားမှုအရ စင်္ကာပူနိုင်ငံရှိ Health Sciences Authority (HSA) ၏ ဈေးကွက်ထောက်လှမ်းခြင်းနှင့် နမူနာကောက်ယူ စစ်ဆေးခြင်း လုပ်ငန်းစဉ်တွင် သုံးစွဲသူတို့၏ အကြောင်းကြားမှုအရ Botanical Beverage (၁)မျိုး ဖြစ်သော Queenz Mango Xsliim Botanical Beverage ကို စစ်ဆေးရာ အနောက်တိုင်းဆေး Sibutramine (banned substance) နှင့် Sennoside (laxative) ရောနှောပါဝင်နေသည်ကို တွေ့ရှိရသည့်အတွက် သောက် သုံးရန်မသင့်ကြောင်း ထုတ်ပြန်ကြေညာထားပါသည်။

Queenz Mango Xsliim Botanical Beverage Mix Mango Powder with Garcinia Cambogia & Aloe Vera Extract